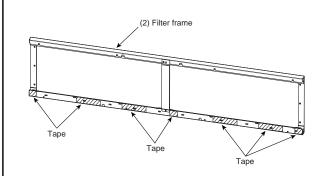

#### 1. Peel off the tape fixing the filter rail.

And check if the claw of the filter rail is not taken off.

#### 4. Install (2) Filter frame.

· The filter frame gets one having black mold parts (filter rail) in the lower direction at the time of the installation of indoor unit.