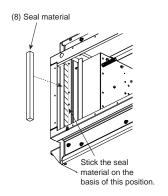

| 18       |
| (8) Seal material        |               | 1        |
| (9) Seal material        | 10t x 25 x 35 | 2        |
| (10) Seal material       | 10t x 20 x 25 | 2        |
| (11) Installation manual | This manual   | 1        |

## 3. Duct design

#### Arrangement

Referring to the following dimension, manufacture duct at the local site.



### 4. How to install

#### 1. Peel off the tape fixing the filter rail.

And check if the claw of the filter rail is not taken off.



#### 4. Install (2) Filter frame.



· The filter frame gets one having black mold parts (filter rail) in the lower direction at the time of the installation of indoor unit.

#### 2. Install (9) (10) Seal material.

Fit the seal material to the corner and paste it.



#### 5. Install (8) Seal material.





#### 3. Install (1) Frame fix plate.



#### 6. Install (3) Filter and (4) Cover.



- ·For the filter direction, the insertion direction is the handle side as the above picture.
- Please confirm that two pieces of filters are connected.
  Please attach the cover with both side.

#### NOTE

- When you use too long screws at attach a suction duct (local procured), you can not remove the filters
- Be sure to check if the filter can be attached and removed after the attachment.

# 5. External Pressure Loss Characteristic

When you use these "Long life filter Kit", pressure-loss characteristics depends on Air Flow.

#### Long life Filter Kit, Pressure Loss Characteristics