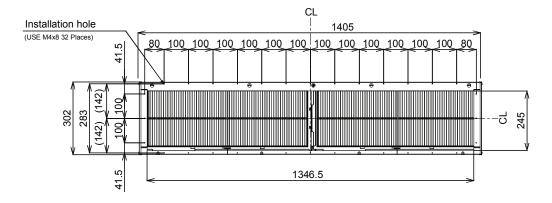

## 3. Duct design

#### Arrangement

Referring to the following dimension, manufacture duct at the local site.