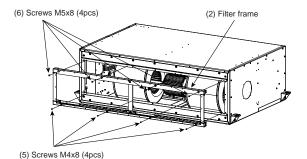

#### 3. Install (1) Frame fix plate.

#### 6. Install (3) Filter and (4) Cover.

- ·For the filter direction, the insertion direction is the handle side as the above picture.
- Please confirm that two pieces of filters are connected.
  Please attach the cover with both side.