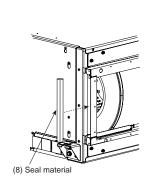

L      | 18       |
| (8) Seal material        |               | 1        |
| (9) Seal material        | 10t x 25 x 35 | 2        |
| (10) Seal material       | 10t x 20 x 25 | 2        |
| (11) Installation manual | This manual   | 1        |

## 3. Duct design

#### Arrangement

Referring to the following dimension, manufacture duct at the local site.



### 4. How to install

#### 1. Peel off the tape fixing the filter rail.

And check if the claw of the filter rail is not taken off.



#### 4. Install (2) Filter frame.



· The filter frame gets one having black mold parts (filter rail) in the lower direction at the time of the installation of indoor unit.

#### 2. Install (9) (10) Seal material.

Fit the seal material to the corner and paste it.



#### 5. Install (8) Seal material.





#### 3. Install (1) Frame fix plate.



#### 6. Install (3) Filter and (4) Cover.



- ·For the filter direction, the insertion direction is the handle side as the above picture.
- Please confirm that two pieces of filters are connected.
  Please attach the cover with both side.

#### NOTE

- When you use too long screws at attach a suction duct (local procured), you can not remove the filters
- Be sure to check if the filter can be attached and removed after the attachment.

# 5. External Pressure Loss Characteristic

When you use these "Long life filter Kit", pressure-loss characteristics depends on Air Flow.

#### Long life Filter Kit, Pressure Loss Characteristics