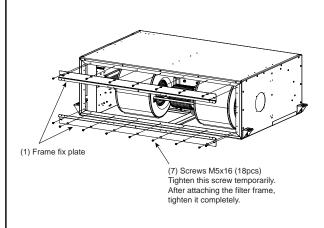

#### 4. Install (2) Filter frame.

· The filter frame gets one having black mold parts (filter rail) in the lower direction at the time of the installation of indoor unit.

#### 3. Install (1) Frame fix plate.