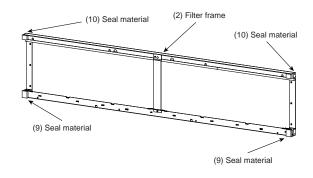

#### 2. Install (9) (10) Seal material.

Fit the seal material to the corner and paste it.

#### 5. Install (8) Seal material.