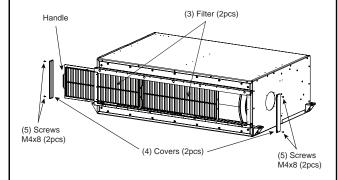

#### 6. Install (3) Filter and (4) Cover.

- ·For the filter direction, the insertion direction is the handle side as the above picture.
- Please confirm that two pieces of filters are connected.
  Please attach the cover with both side.